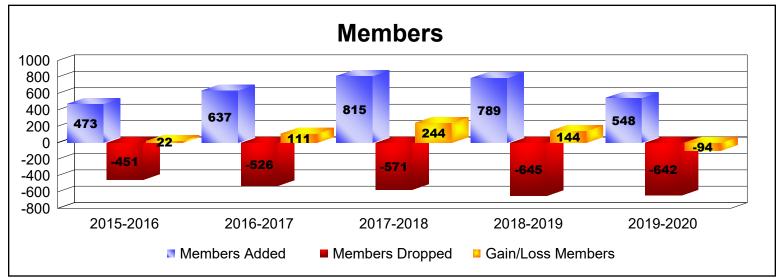

District 308 B1 As of June 2020 Cumulative

| Year      | New<br>Clubs | Dropped<br>Clubs | Gain/<br>Loss<br>Clubs | New<br>Members | Charter<br>Members | Reinstate<br>Members | Transfer<br>Members | Total<br>Member<br>Added | Total<br>Members<br>Dropped | Gain/<br>Loss<br>Members |
|-----------|--------------|------------------|------------------------|----------------|--------------------|----------------------|---------------------|--------------------------|-----------------------------|--------------------------|
| 2015-2016 | 3            | -1               | 2                      | 378            | 73                 | 14                   | 8                   | 473                      | -451                        | 22                       |
| 2016-2017 | 5            | -2               | 3                      | 459            | 128                | 44                   | 6                   | 637                      | -526                        | 111                      |
| 2017-2018 | 11           | -3               | 8                      | 513            | 282                | 13                   | 7                   | 815                      | -571                        | 244                      |
| 2018-2019 | 4            | -1               | 3                      | 544            | 145                | 24                   | 76                  | 789                      | -645                        | 144                      |
| 2019-2020 | 2            | -5               | -3                     | 420            | 88                 | 29                   | 11                  | 548                      | -642                        | -94                      |
| Average   | 5            | -2               | 3                      | 463            | 143                | 25                   | 22                  | 652                      | -567                        | 85                       |