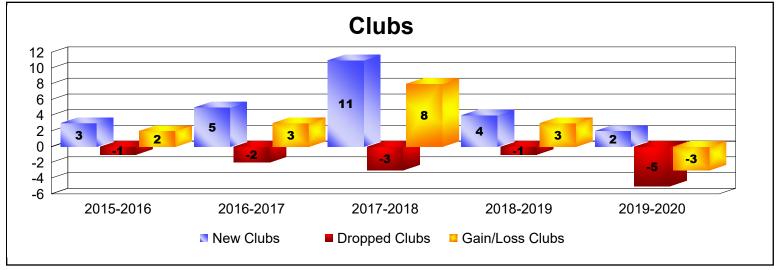

District 308 B1 As of June 2020 Cumulative

| Year      | New<br>Clubs | Dropped<br>Clubs | Gain/<br>Loss<br>Clubs | New<br>Members | Charter<br>Members | Reinstate<br>Members | Transfer<br>Members | Total<br>Member<br>Added | Total<br>Members<br>Dropped | Gain/<br>Loss<br>Members |
|-----------|--------------|------------------|------------------------|----------------|--------------------|----------------------|---------------------|--------------------------|-----------------------------|--------------------------|
| 2015-2016 | 3            | -1               | 2                      | 378            | 73                 | 14                   | 8                   | 473                      | -451                        | 22                       |
| 2016-2017 | 5            | -2               | 3                      | 459            | 128                | 44                   | 6                   | 637                      | -526                        | 111                      |
| 2017-2018 | 11           | -3               | 8                      | 513            | 282                | 13                   | 7                   | 815                      | -571                        | 244                      |
| 2018-2019 | 4            | -1               | 3                      | 544            | 145                | 24                   | 76                  | 789                      | -645                        | 144                      |
| 2019-2020 | 2            | -5               | -3                     | 420            | 88                 | 29                   | 11                  | 548                      | -642                        | -94                      |
| Average   | 5            | -2               | 3                      | 463            | 143                | 25                   | 22                  | 652                      | -567                        | 85                       |